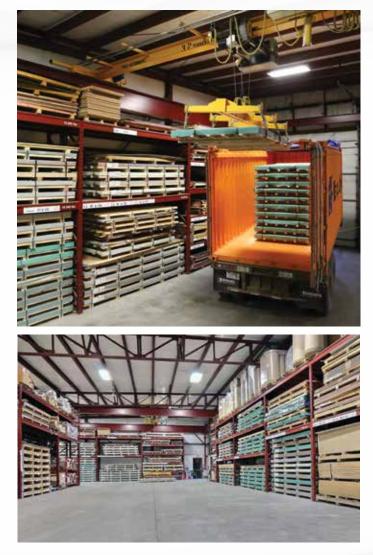

#### Since 1932

CBBC is a leading manufacturer of whiteboard and chalkboard surfaces and has been a proud distributor of Lampre products in Canada and the U.S. for over 15 years. With our cutting, rolling, and inventory management services all under one roof, we offer one-stop convenience. Over the past five years, we have expanded our storage and manufacturing space and added an automated cutting line. Our sales team boasts over 25 years' experience in the North American market.

With three cutting lines and a 60,000 sq. ft.  $(5,500 \text{ m}^2)$  warehouse, we can process orders quickly and easily.

The quality of our products and the expertise of our employees make CBBC the place to go for precoated steel.

#### Inventory Management

CBBC expanded its storage and manufacturing space over the past five years. Inventory can be stored for up to 12 months in a 60,000 sq. ft. warehouse.