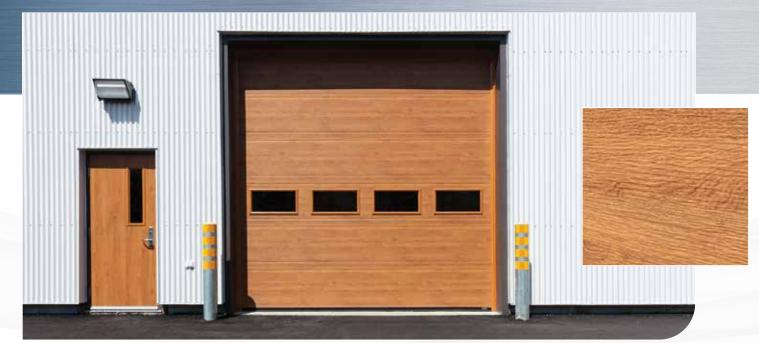

## **GARAGE DOORS**

### Beautiful and Long-Lasting

#### **DL Series**

The DL Series (wood collection) is the pinnacle of design. It reproduces elements of nature, creating abstract finishes for a wide range of styles. It's an ideal option for garage and steel doors (see next page) and for all decorative elements where you want to add a touch of elegance. And at nearly 200 microns, it's five times thicker than painted steel, for exceptional quality and greater strength.