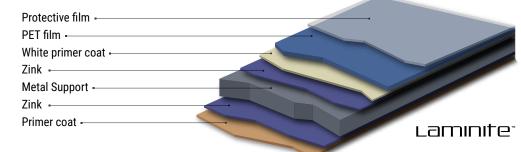

### Laminite<sup>®</sup> - Writing Surfaces

The steel in our Laminite collection is designed to provide a high quality, durable writing surface. Incorporate it into your furniture and provide clients with a handy magnetic writing surface that can also be used for posting.

### Laminite™

While every effort has been made to ensure the accuracy of the information provided in this brochure, Lampre and its affiliates assume no responsibility for any errors or inaccuracies.