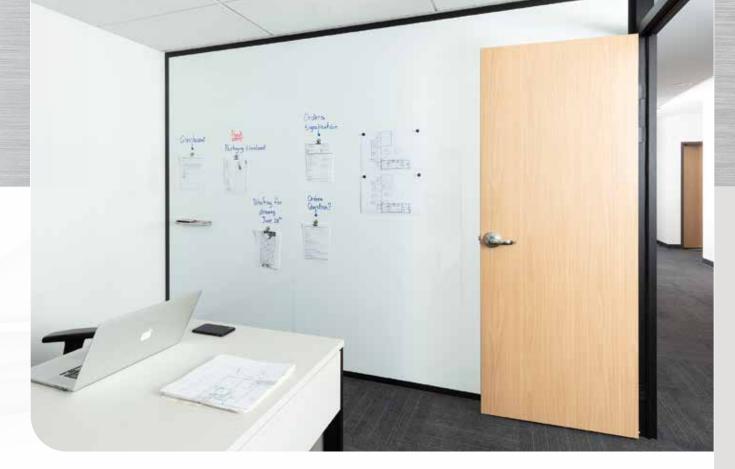

### Whiteboard Walls

The magnetic white writing surface has no dividing moulding, so you can use every inch of your wall.

## **ARCHITECTURAL WALLS**

### Magnetic and Easy to Maintain

Our surfaces are available in sheets, rolls, and panels (with or without joints).