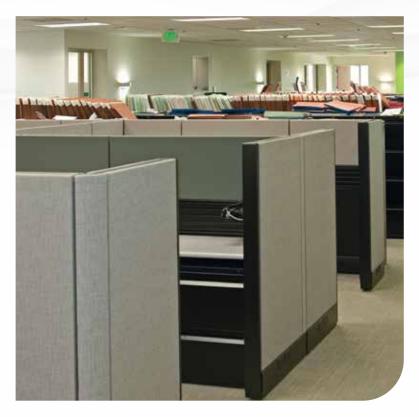

## **ARCHITECTURAL WALLS**

### Magnetic and Easy to Maintain

Our surfaces are available in sheets, rolls, and panels (with or without joints).

## MOVABLE WALLS

Integrate our decorative steel into your movable partitioning system. Choose from our different surfaces to create a unique and versatile high-end wall, including our magnetic writing surfaces.