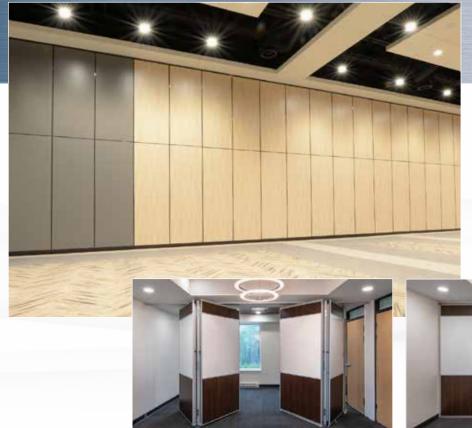

## **ARCHITECTURAL WALLS**

### Magnetic and Easy to Maintain

Our surfaces are available in sheets, rolls, and panels (with or without joints).

### Choice of multiple finishes: wood, designer, textured, metallic, etc.

Visit our website at **www.b2bcbbc.com** to see our selection of finishes.

### Our mechanical joint

Each panel has a mechanical joint, so you can mount as many as you want to make your walls as wide as you like. Joints are concealed under the steel to give your accent wall a seamless look.

## MOVABLE WALLS

Integrate our decorative steel into your movable partitioning system. Choose from our different surfaces to create a unique and versatile high-end wall, including our magnetic writing surfaces.