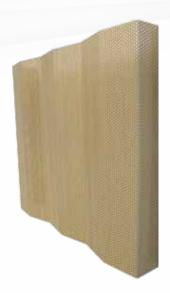

## **EXTERIOR CLADDING**

lamtop

Specialized collection for exterior cladding

### The green solution for your cladding

- The steel substrate is totally chrome free (Cr6, Cr3)
- Does not contain halogens (chlorine, fluorine, bromine, astatine)
- 100% recyclable

#### **Uncompromising perfection**

- Postformable
- No bleaching or deformation during processing
- Exceptionally resistant to ultraviolet rays
- Highly resistant to chemical agents (alcohol, solvents, etc.)
- Very easy to maintain

#### **Unlimited Applications**

Whether you need to make siding, soffits, fascias, mouldings, or any other item, there's no limit to what Lamtop can do to meet your clients' most demanding challenges.