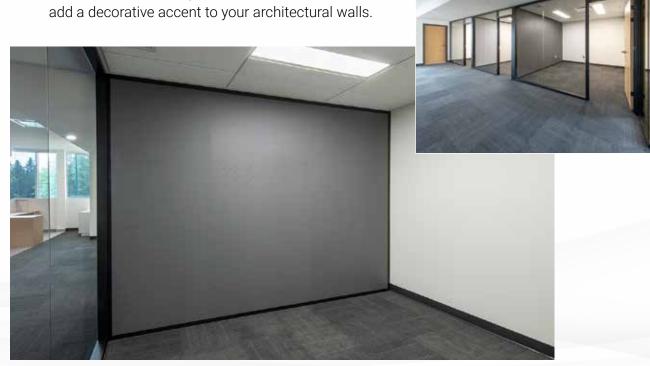

## **ARCHITECTURAL WALLS**

#### **Textured-Finish Walls**

Choose from our many design and texture options to

## MOVABLE WALLS

Integrate our decorative steel into your movable partitioning system. Choose from our different surfaces to create a unique and versatile high-end wall, including our magnetic writing surfaces.