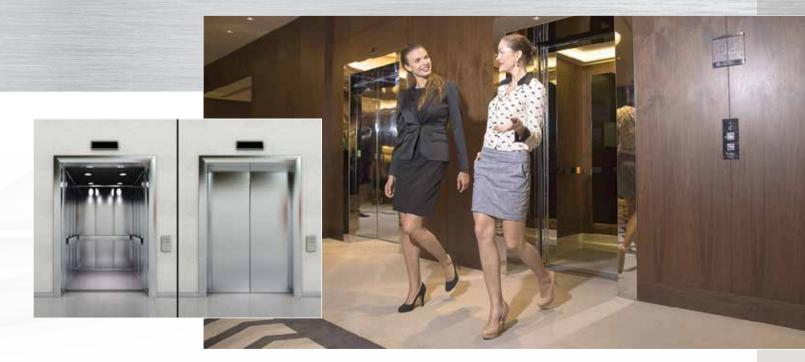

## ELEVATORS

#### **High Gloss Finish PPS Series**

This product line features complex food-grade films with a high-gloss finish and is especially designed to give the product an attractive look without compromising on the mechanical characteristics typical of film coated Lampre Steel. Products are available in solid colours and abstract designs with both marble and stainless steel finishes. The PPS Series is particularly useful for household appliances, elevators, and refrigerators. Ease of cleaning and high resistance to detergents make the PPS Series an ideal choice in high-traffic areas.