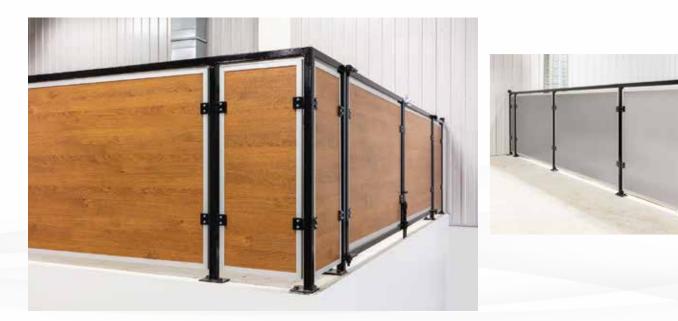

your accent wall a seamless look.

Lampre steel surface





### Whiteboard Walls

The magnetic white writing surface has no dividing moulding, so you can use every inch of your wall.

#### **Textured-Finish Walls**

Choose from our many design and texture options to



## MOVABLE WALLS



Integrate our decorative steel into your movable partitioning system. Choose from our different surfaces to create a unique and versatile high-end wall, including our magnetic writing surfaces.



## METALWORK

### Ceilings



### Decorative Walls

Our steel is completely postformable and can easily be bent to your panel specifications.





### Acoustic Walls

Our steel is ideal for microperforation and bending. The finish remains intact and will add a look of elegance to your panels.



### Railings





### Laminite<sup>®</sup> - Writing Surfaces

The steel in our Laminite collection is designed to provide a high quality, durable writing surface. Incorporate it into your furniture and provide clients with a handy magnetic writing surface that can also be used for posting.





### Lockers

Build your lockers with our high quality postformable steel at an economical price. Your clients will love the faux wood and stainless steel finishes that enhance the look of your product.

### Metal Housings

### Shelving

Our steel is easy to transform, bend, and drill, making it simple to build high-end shelving with a decorative finish (wood, textured, marble) or shelves with an antibacterial finish for a specific use (Sanisteel collection). Our easy-care surfaces will add value to your final pr