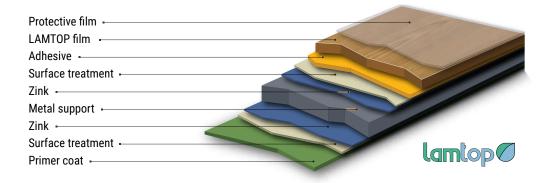

### Lampre

| Protective film   |  |
|-------------------|--|
| PVC film          |  |
| Adhesive          |  |
| Surface treatment |  |
| Zink 🚥            |  |
| Metal support     |  |
| Zink -            |  |
| Surface treatment |  |
| Primer coat       |  |