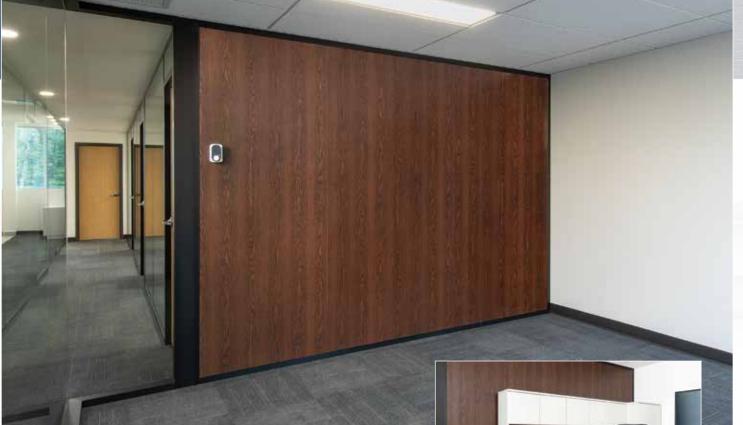

## **ARCHITECTURAL WALLS**

### Magnetic and Easy to Maintain

Our surfaces are available in sheets, rolls, and panels (with or without joints).

### Choice of multiple finishes: wood, designer, textured, metallic, etc.

Visit our website at **www.b2bcbbc.com** to see our selection of finishes.

### Our mechanical joint

Each panel has a mechanical joint, so you can mount as many as you want to make your walls as wide as you like. Joints are concealed under the steel to give your accent wall a seamless look.