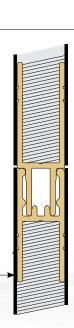

### Dimensions

| THICKNESS OF METAL SUPPORT |                  | 0.3 to 2 mm | 0.0118 to 0.078 in. |
|----------------------------|------------------|-------------|---------------------|
| SHEET                      | Maximum width    | 1,500 mm    | 55.118 in.          |
|                            | Maximum length   | 5,000 mm    | 196.85 in.          |
| STRIP                      | Maximum width    | 1,500 mm    | 55.118 in.          |
|                            | Maximum length   | 19 mm       | .748 in.            |
| COIL                       | Inside diameter  | 500 mm      | > 20 in.            |
|                            | Outside diameter | 1,550 mm    | 61.02 in.           |

### Lampre

| Protective film   |  |
|-------------------|--|
| PVC film          |  |
| Adhesive          |  |
| Surface treatment |  |
| Zink 🚥            |  |
| Metal support     |  |
| Zink -            |  |
| Surface treatment |  |
| Primer coat       |  |