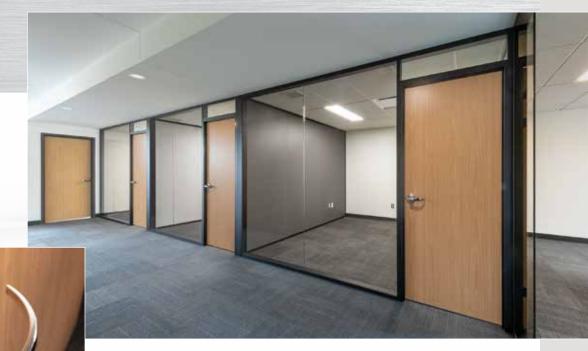

## **ARCHITECTURAL WALLS**

### Magnetic and Easy to Maintain

Our surfaces are available in sheets, rolls, and panels (with or without joints).

### Choice of multiple finishes: wood, designer, textured, metallic, etc.

Visit our website at **www.b2bcbbc.com** to see our selection of finishes.

### Our mechanical joint

Each panel has a mechanical joint, so you can mount as many as you want to make your walls as wide as you like. Joints are concealed under the steel to give your accent wall a seamless look.