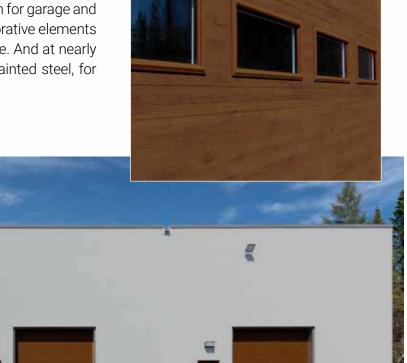

#### **DL Series**

The DL Series (wood collection) is the pinnacle of design. It reproduces elements of nature, creating abstract finishes for a wide range of styles. It's an ideal option for garage and steel doors (see next page) and for all decorative elements where you want to add a touch of elegance. And at nearly 200 microns, it's five times thicker than painted steel, for exceptional quality and greater strength.

#### Exterior

Opt for our specially treated wood finishes that make steel more resistant to ultraviolet rays and natural elements.