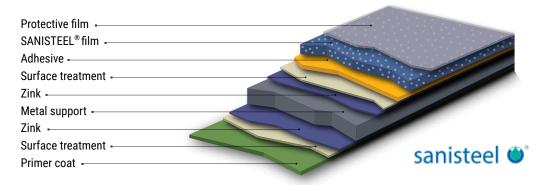

### sanisteel 🎱

Our antibacterial Sanisteel collection is ideal for laboratories and work surfaces in the health, pharmaceutical, and food industries. Like our other collections, it's perfectly postformable and allows for great flexibility in processing. The Sanisteel collection also offers a non-slip floor surface with the same antibacterial properties (see p.21).

### Sanisteel®