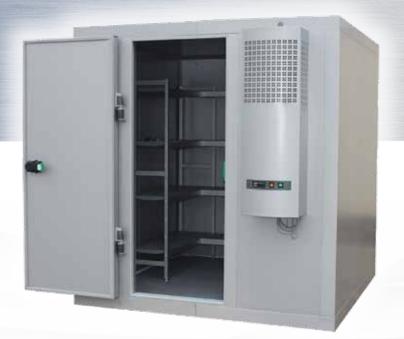

## COLD ROOMS

#### **Rigid Foodgrade A Series**

Rigid films, exempt from plasticisers and phthalates, provide outstanding surface resistance. They are suitable for food contact and have won numerous certificates for fire resistance. These thick coatings have proven their worth over the years, especially in heavy-wearing areas. They are a natural choice for panels, refrigerators, home appliances, and elevators.