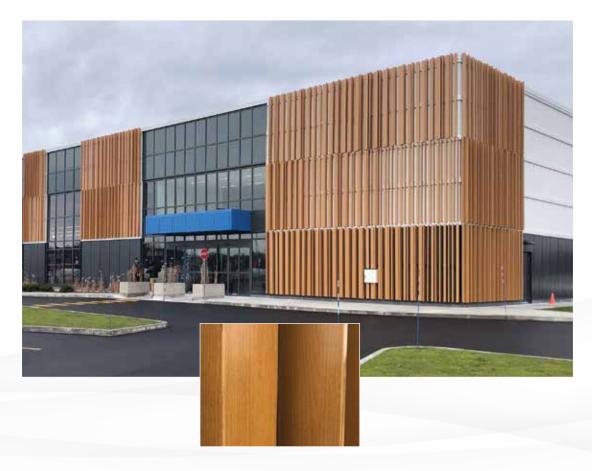

## **EXTERIOR CLADDING**

lamtop

Specialized collection for exterior cladding

### The green solution for your cladding

- The steel substrate is totally chrome free (Cr6, Cr3)
- Does not contain halogens (chlorine, fluorine, bromine, astatine)
- 100% recyclable

#### **Uncompromising perfection**

- Postformable
- No bleaching or deformation during processing
- Exceptionally resistant to ultraviolet rays
- Highly resistant to chemical agents (alcohol, solvents, etc.)
- Very easy to maintain

#### **Unlimited Applications**

Whether you need to make siding, soffits, fascias, mouldings, or any other item, there's no limit to what Lamtop can do to meet your clients' most demanding challenges.