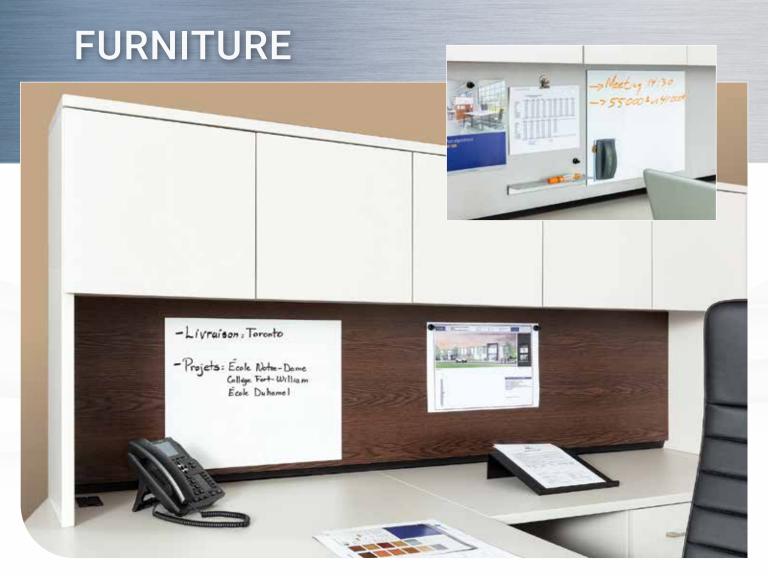

### Whiteboard Walls

The magnetic white writing surface has no dividing moulding, so you can use every inch of your wall.

### Laminite<sup>®</sup> - Writing Surfaces

The steel in our Laminite collection is designed to provide a high quality, durable writing surface. Incorporate it into your furniture and provide clients with a handy magnetic writing surface that can also be used for posting.