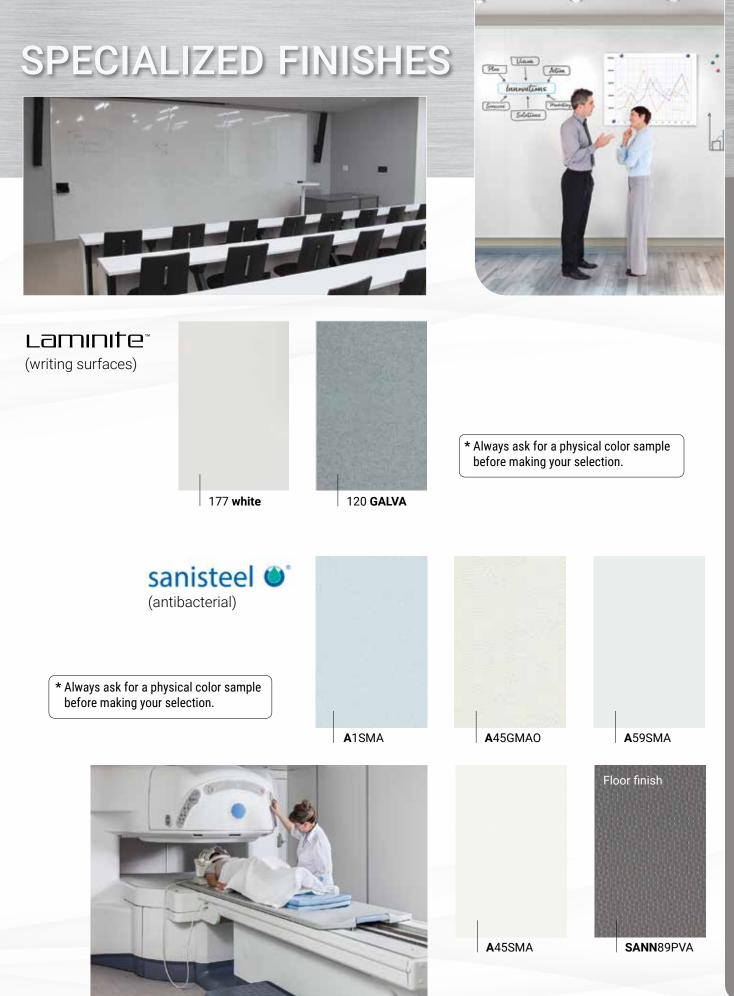

### Laminite<sup>®</sup> - Writing Surfaces

The steel in our Laminite collection is designed to provide a high quality, durable writing surface. Incorporate it into your furniture and provide clients with a handy magnetic writing surface that can also be used for posting.

### Shelving

Our steel is easy to transform, bend, and drill, making it simple to build high-end shelving with a decorative finish (wood, textured, marble) or shelves with an antibacterial finish for a specific use (Sanisteel collection). Our easy-care surfaces will add value to your final product.

### sanisteel 🎱

Our antibacterial Sanisteel collection is ideal for laboratories and work surfaces in the health, pharmaceutical, and food industries. Like our other collections, it's perfectly postformable and allows for great flexibility in processing. The Sanisteel collection also offers a non-slip floor surface with the same antibacterial properties (see p.21).